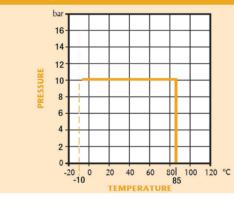

#### **Technical Data**

Max Pressure Working Temperature 10 Bar -10°C to +85°C

Dimensions in mm

This data sheet is designed as a guide and should not be regarded as wholly accurate in every detail. We reserve the right to amend the specification of any product without notice.