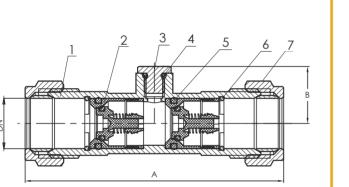

### **Pressure / Temperature**

| DN  | 15mm | 22mm | 28mm |
|-----|------|------|------|
| А   | 79   | 100  | 112  |
| В   | 16   | 18.5 | 21   |
| Kgs | 0.10 | 0.19 | 0.30 |

| Ν. | Part Name       | Materials           |
|----|-----------------|---------------------|
| 1  | Body            | DZR                 |
| 2  | Non-return core | POM                 |
| 3  | Screw           | Brass               |
| 4  | O-Ring          | NBR                 |
| 5  | Catch Spring    | Stainless Steel 304 |
| 6  | Compression Nut | Brass               |
| 7  | Olive           | T2 Copper           |