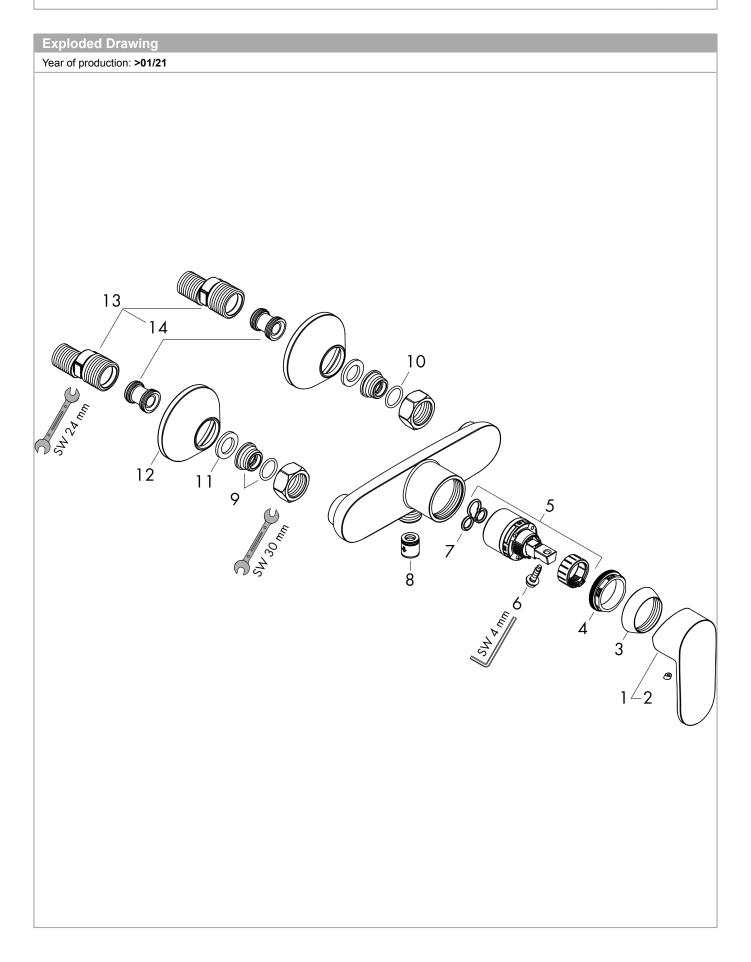

# Single lever shower mixer for exposed installation with 2 flow rates Surfaces: chrome Art. no.: 71646000

| Spare part list Year of production: >01/21 |                                |          |   |   |
|--------------------------------------------|--------------------------------|----------|---|---|
|                                            |                                |          |   |   |
| 1                                          | handle                         | 93715000 | - | 1 |
| 2                                          | screw cover                    | 96338000 | - | 1 |
| 3                                          | flange                         | 93716000 | - | 1 |
| 4                                          | nut                            | 93717000 | - | 1 |
| 5                                          | cartridge, assy                | 95730000 | - | 1 |
| 6                                          | locking screw for handle       | 95140000 | - | 1 |
| 7                                          | seal                           | 95008000 | - | 1 |
| 8                                          | set of non return valves DW 15 | 94074000 | - | 1 |
| 9                                          | O-ring 16x2                    | 98133000 | - | 1 |
| 10                                         | connecting thread G½           | 93767000 | - | 1 |
| 11                                         | filter packing                 | 96922000 | - | 1 |
| 12                                         | escutcheon Ø 70 mm             | 93718000 | - | 1 |
| 13                                         | set of S-unions (±12 mm)       | 94140000 | - | 1 |
| 14                                         | noise reduction                | 96429000 | - | 1 |