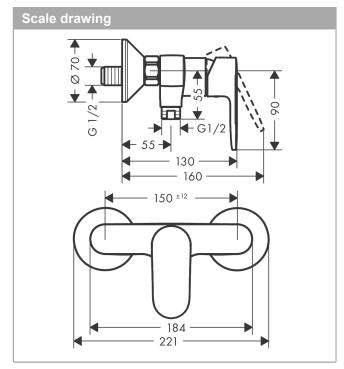

#### product features

- · designed to run 1 function
- · Maximum flow rate (at 3 bar): 30 l/min
- · Flow rate of hand shower (at 3 bar): 15.2 l/min
- ceramic cartridge with Eco handle position for a reduced flowrate by up to 50%
- Maximum temperature can be adjusted on installation
- · non-return valve
- · hose connection 1/2"
- · Connection type: S connections

# Single lever shower mixer for exposed installation with 2 flow rates Surfaces: chrome Art. no.: 71646000

| Spare part list Year of production: >01/21 |                                |          |   |   |
|--------------------------------------------|--------------------------------|----------|---|---|
|                                            |                                |          |   |   |
| 1                                          | handle                         | 93715000 | - | 1 |
| 2                                          | screw cover                    | 96338000 | - | 1 |
| 3                                          | flange                         | 93716000 | - | 1 |
| 4                                          | nut                            | 93717000 | - | 1 |
| 5                                          | cartridge, assy                | 95730000 | - | 1 |
| 6                                          | locking screw for handle       | 95140000 | - | 1 |
| 7                                          | seal                           | 95008000 | - | 1 |
| 8                                          | set of non return valves DW 15 | 94074000 | - | 1 |
| 9                                          | O-ring 16x2                    | 98133000 | - | 1 |
| 10                                         | connecting thread G½           | 93767000 | - | 1 |
| 11                                         | filter packing                 | 96922000 | - | 1 |
| 12                                         | escutcheon Ø 70 mm             | 93718000 | - | 1 |
| 13                                         | set of S-unions (±12 mm)       | 94140000 | - | 1 |
| 14                                         | noise reduction                | 96429000 | - | 1 |