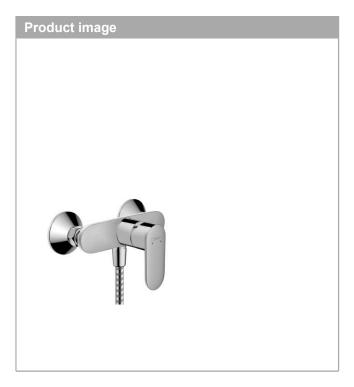

### Single lever shower mixer for exposed installation with 2 flow rates

Surfaces: chrome Art. no.: 71646000

#### **Vernis Blend**

Single lever shower mixer for exposed installation with 2 flow rates

Surfaces: chrome Art. no.: 71646000

# Single lever shower mixer for exposed installation with 2 flow rates Surfaces: chrome Art. no.: 71646000

| Spare part list Year of production: >01/21 |                                |          |   |   |
|--------------------------------------------|--------------------------------|----------|---|---|
|                                            |                                |          |   |   |
| 1                                          | handle                         | 93715000 | - | 1 |
| 2                                          | screw cover                    | 96338000 | - | 1 |
| 3                                          | flange                         | 93716000 | - | 1 |
| 4                                          | nut                            | 93717000 | - | 1 |
| 5                                          | cartridge, assy                | 95730000 | - | 1 |
| 6                                          | locking screw for handle       | 95140000 | - | 1 |
| 7                                          | seal                           | 95008000 | - | 1 |
| 8                                          | set of non return valves DW 15 | 94074000 | - | 1 |
| 9                                          | O-ring 16x2                    | 98133000 | - | 1 |
| 10                                         | connecting thread G½           | 93767000 | - | 1 |
| 11                                         | filter packing                 | 96922000 | - | 1 |
| 12                                         | escutcheon Ø 70 mm             | 93718000 | - | 1 |
| 13                                         | set of S-unions (±12 mm)       | 94140000 | - | 1 |
| 14                                         | noise reduction                | 96429000 | - | 1 |