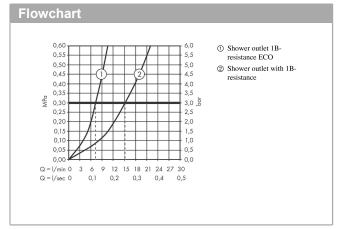

#### product features

- · designed to run 1 function
- · Maximum flow rate (at 3 bar): 30 l/min
- · Flow rate of hand shower (at 3 bar): 15.2 l/min
- ceramic cartridge with Eco handle position for a reduced flowrate by up to 50%
- Maximum temperature can be adjusted on installation
- · non-return valve
- · hose connection 1/2"
- · Connection type: S connections