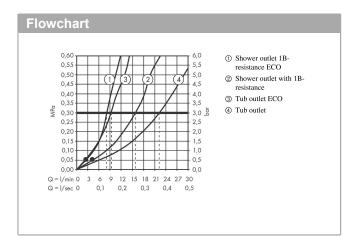

### product features

- · designed to run 2 outlets
- · spout 171 mm long
- · Centre distance: 150 mm ± 12 mm
- · Spray type mixer: normal spray
- · Maximum flow rate (at 3 bar): 22.4 l/min
- · Flow rate for bath spout (at 3 bar): 22.4 l/min
- Flow rate of hand shower (at 3 bar): 15.9 l/min
- · ceramic cartridge with 2 flow rates
- · Maximum temperature can be adjusted on installation
- · diverter with automatic resetting
- · with silencer
- exposed design allows easy installation, all working parts are outside of the wall
- · Connection type: S connections