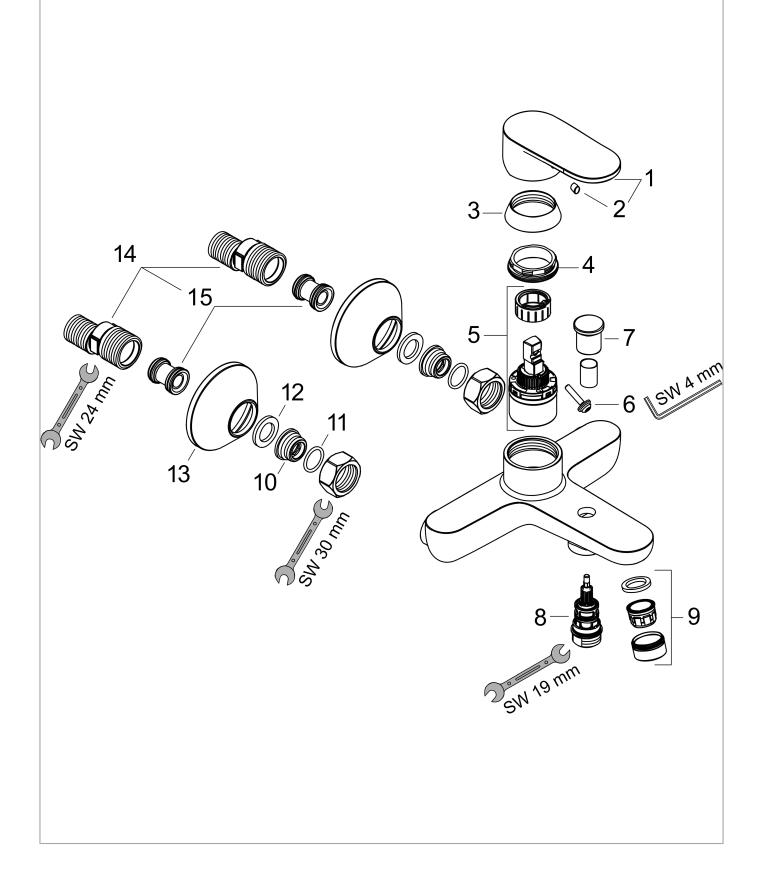

### **Exploded Drawing**

Year of production: >01/21

### Single lever bath mixer for exposed installation with 2 flow rates Surfaces: chrome Art. no. : 71454000

hansgrohe

Spare part list Year of production: >01/21

**Vernis Blend** 

| Pos. | Description                                     | Art. no. | Price | PU |
|------|-------------------------------------------------|----------|-------|----|
| 1    | handle                                          | 93715000 | -     | 1  |
| 2    | screw cover                                     | 96338000 | -     | 1  |
| 3    | flange                                          | 93716000 | -     | 1  |
| 4    | nut                                             | 93717000 | -     | 1  |
| 5    | cartridge, assy                                 | 95730000 | -     | 1  |
| 6    | locking screw for handle                        | 95140000 | -     | 1  |
| 7    | diverter knob                                   | 93766000 | -     | 1  |
| 8    | selector                                        | 97978000 | -     | 1  |
| 9    | aerator M24x1 (38 l/min)                        | 92513000 | -     | 1  |
| 10   | connecting thread G <sup>1</sup> / <sub>2</sub> | 93767000 | -     | 1  |
| 11   | O-ring 16x2                                     | 98133000 | -     | 1  |
| 12   | filter packing                                  | 96922000 | -     | 1  |
| 13   | escutcheon Ø 70 mm                              | 93718000 | -     | 1  |
| 14   | set of S-unions (±12 mm)                        | 94140000 | _     | 1  |
| 15   | noise reduction                                 | 96429000 | -     | 1  |