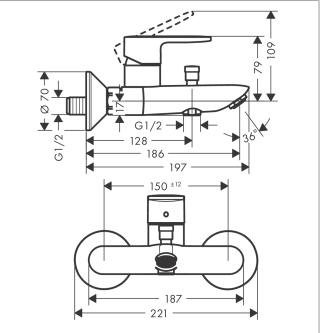

### Scale drawing

### product features

- · designed to run 2 outlets
- · spout 171 mm long
- · Centre distance: 150 mm ± 12 mm
- · Spray type mixer: normal spray
- · Maximum flow rate (at 3 bar): 22.4 l/min
- · Flow rate for bath spout (at 3 bar): 22.4 l/min
- Flow rate of hand shower (at 3 bar): 15.9 l/min
- · ceramic cartridge with 2 flow rates
- · Maximum temperature can be adjusted on installation
- · diverter with automatic resetting
- · with silencer
- exposed design allows easy installation, all working parts are outside of the wall
- · Connection type: S connections